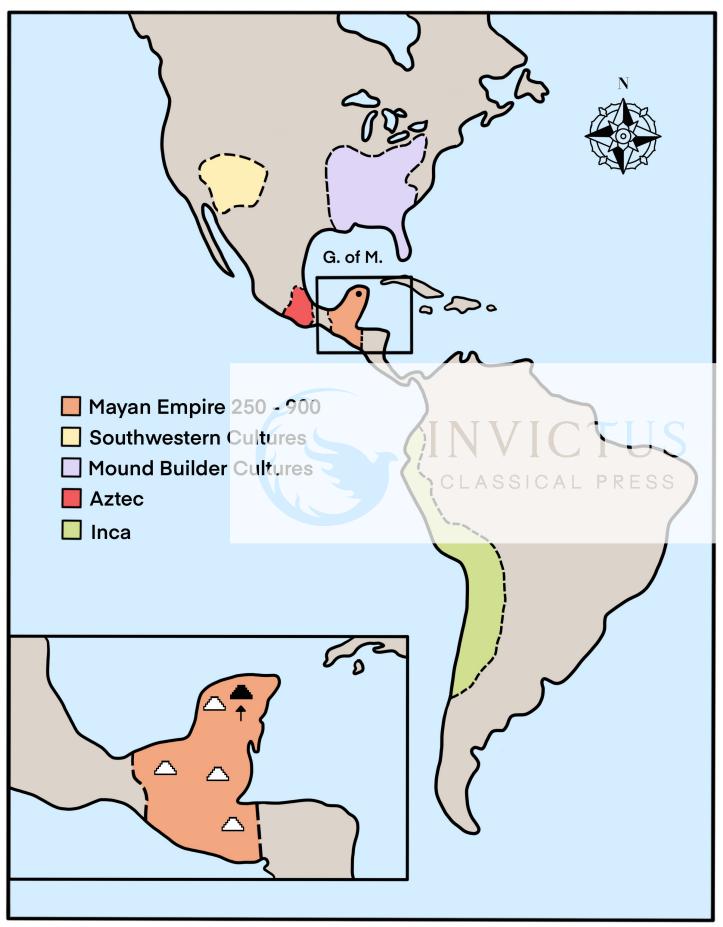

Middle Ages, Week 8: Mayan Empire (c. 250-900 AD)

Middle Ages, Week 8: Mayan Empire (c. 250-900 AD)

## Middle Ages, Week 8: Mayan Empire (c. 250-900 AD)