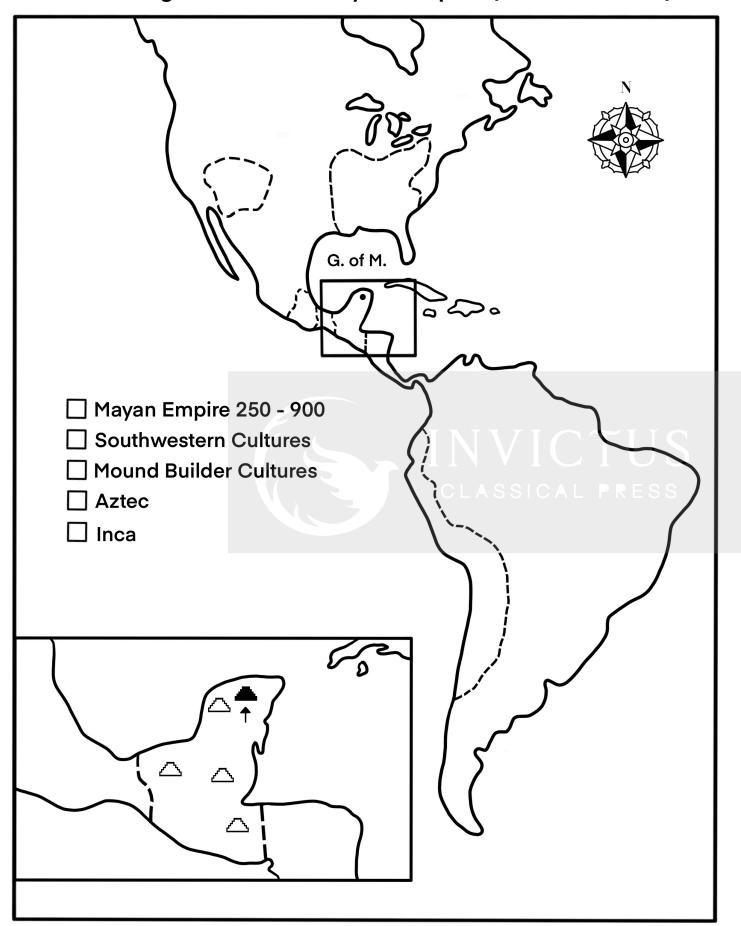

Middle Ages, Week 8: Mayan Empire (c. 250-900 AD)

Middle Ages, Week 8: Mayan Empire (c. 250-900 AD)

## Middle Ages, Week 8: Mayan Empire (c. 250-900 AD)