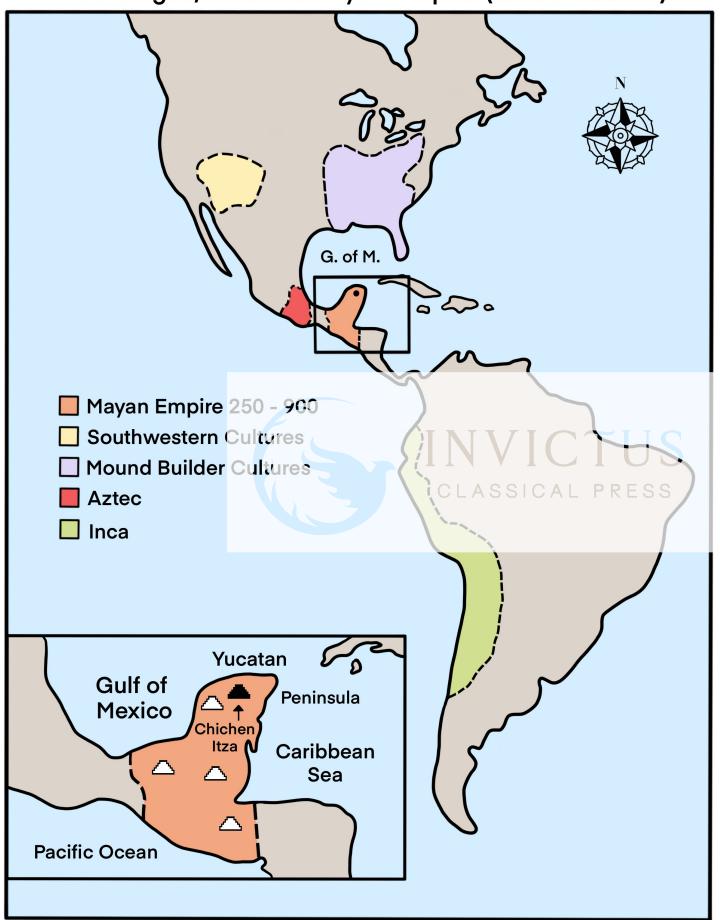

Middle Ages, Week 8: Mayan Empire (c. 250-900 AD)

Middle Ages, Week 8: Mayan Empire (c. 250-900 AD)

## Middle Ages, Week 8: Mayan Empire (c. 250-900 AD)